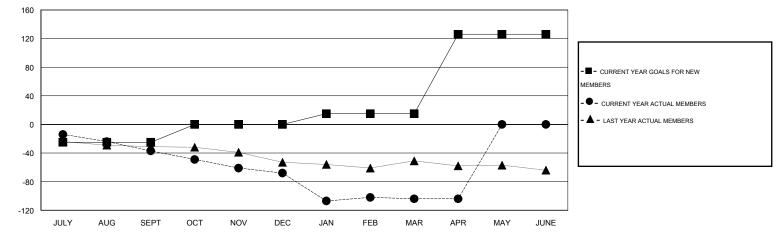

## MONTHLY MEMBERSHIP PROGRESS REPORT

## District 23 C

Results as of: 4/30/2014

GMT CA 1

## GMT: ED LECIUS

## LOCATION CONNECTICUT

|               |                  | Clubs               |                            |                             | Members               |                    |                                  |                              |                             |  |
|---------------|------------------|---------------------|----------------------------|-----------------------------|-----------------------|--------------------|----------------------------------|------------------------------|-----------------------------|--|
|               | RESU             | LTS FOR 2013-2014   |                            |                             | RESULTS FOR 2013-2014 |                    |                                  |                              |                             |  |
| QUARTER       | NEW CLUB<br>GOAL | ACTUAL NEW<br>CLUBS | ACTUAL<br>DROPPED<br>CLUBS | ACTUAL NET<br>GAIN/<br>LOSS | QUARTER               | NEW MEMBER<br>GOAL | ACTUAL TOTAL<br>MEMBERS<br>ADDED | ACTUAL<br>DROPPED<br>MEMBERS | ACTUAL NET<br>GAIN/<br>LOSS |  |
| JULY/AUG/SEPT | 0                | 0                   | 0                          | 0                           | JULY/AUG/SEPT         | -25                | 18                               | 55                           | -37                         |  |
| OCT/NOV/DEC   | 0                | 0                   | 1                          | -1                          | OCT/NOV/DEC           | 25                 | 44                               | 75                           | -31                         |  |
| JAN/FEB/MAR   | 0                | 0                   | 1                          | -1                          | JAN/FEB/MAR           | 15                 | 30                               | 66                           | -36                         |  |
| APR/MAY/JUNE  | 1                | 0                   | 0                          | 0                           | APR/MAY/JUNE          | 111                | 17                               | 17                           | 0                           |  |